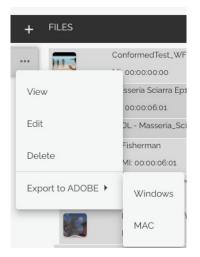

#### Elastic search



- Advanced Search Google-style
- Powerfull Search
   Engine based on
   Elastic search
- Thesaurus Support
- Custom query saved, user based profile search.







- Version management and preview individual segment
- Unlimited segments for each EDL
- Unlimited EDLs for each file
- Table of Content (TOC) for index the video as a chapter
- Export EDLs
- Conforming a new file based on EDL
- Frame accuracy
- Mark in / out
- Subclip generation
- Independent metadata assignable to both clips and subclips

### Powerfull preview engine







- Supports on Mac and
   Windows
- Possible to add entire file
- Possible to add a single segment from an EDL



## Project preparation for Adobe Premier





# FB MH PA TL PL ST PB Feed Burner MediaHive Panorama T-Logo Plan-Bee Streamfly PlayBee

- WEB Graphical GUI for customize own workflow based on specific needs
- Import / Export workflow template
- Possibility to create own action
- Powershell integration
   for unilimited
   capabilities

#### Workflow editor