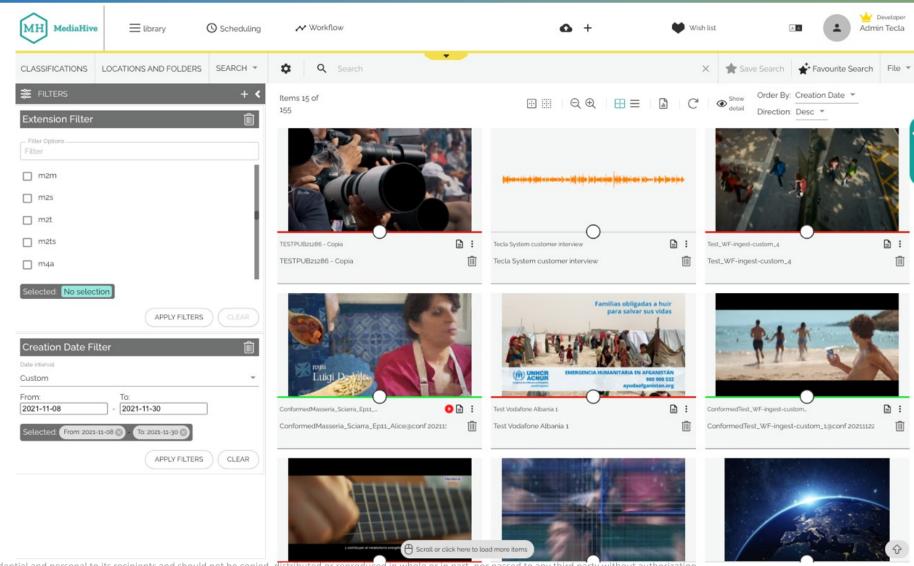

#### Elastic search

- Advanced Search Google-style
- Powerfull Search
   Engine based on
   Elastic search
- Thesaurus Support
- Custom query saved, user based profile search.

- Version management and preview individual segment
- Unlimited segments for each EDL
- Unlimited EDLs for each file
- Table of Content (TOC) for index the video as a chapter
- Export EDLs
- Conforming a new file based on EDL
- Frame accuracy
- Mark in / out
- Subclip generation
- Independent metadata assignable to both clips and subclips