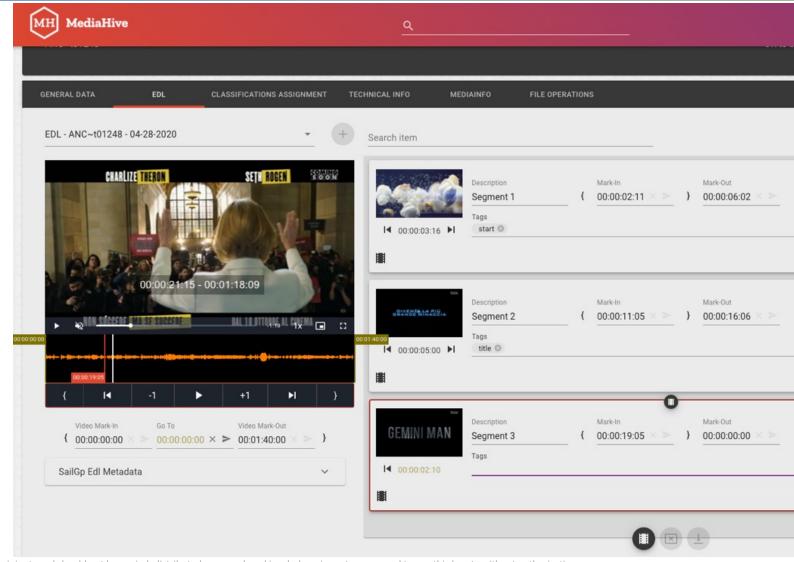

#### Elastic search

- Advanced Search Google-style
- Powerfull Search
   Engine based on
   Elastic search
- Thesaurus Support
- Custom query saved, user based profile search.

- Version management and preview individual segment
- Unlimited segments for each EDL
- Unlimited EDLs for each file
- Table of Content (TOC) for index the video as a chapter
- Export EDLs
- Conforming a new file based on EDL
- Frame accuracy
- Mark in / out
- Subclip generation
- Independent metadata assignable to both clips and subclips

### Powerfull preview engine

- Supports on Mac and
   Windows
- Possible to add entire file
- Possible to add a single segment from an EDL