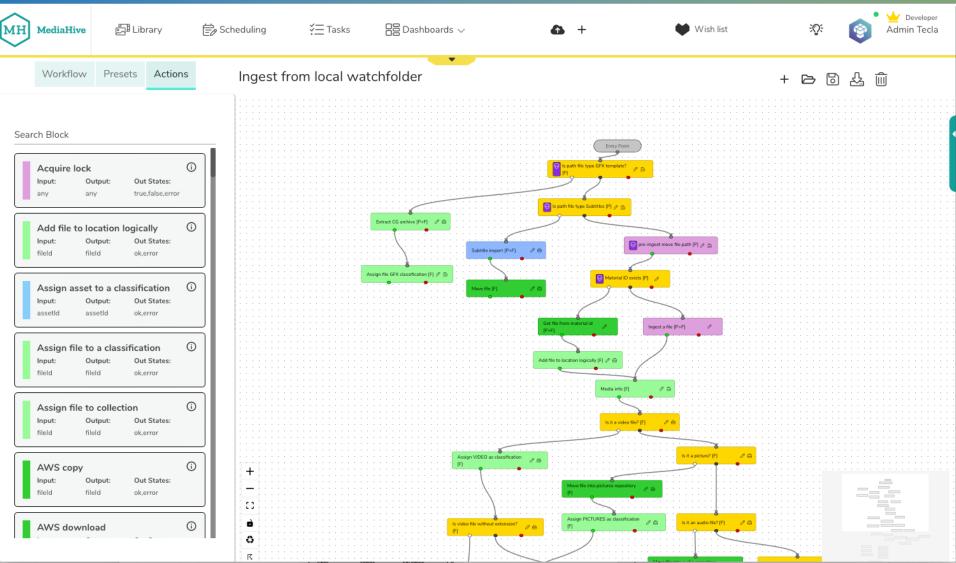

# FB MH PA TL PL ST PB Feed Burner MediaHive Panorama T-Logo Plan-Bee Streamfly PlayBee

- WEB Graphical GUI for customize own workflow based on specific needs
- Import / Export workflow template
- Possibility to create own action
- Powershell integration
   for unilimited
   capabilities