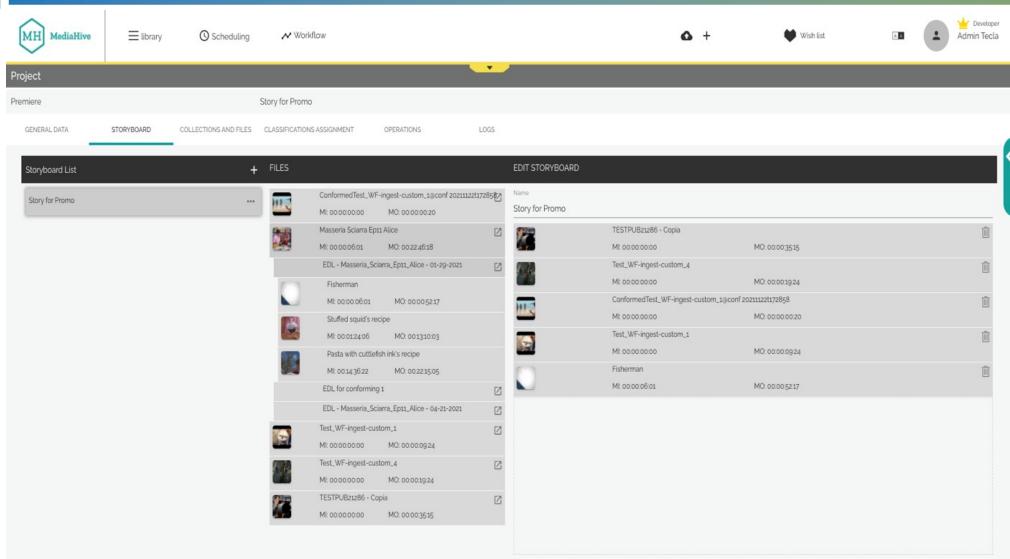

#### Elastic search



- Advanced Search Google-style
- Powerfull Search
   Engine based on
   Elastic search
- Thesaurus Support
- Custom query saved, user based profile search.







- Version management and preview individual segment
- Unlimited segments for each EDL
- Unlimited EDLs for each file
- Table of Content (TOC) for index the video as a chapter
- Export EDLs
- Conforming a new file based on EDL
- Frame accuracy
- Mark in / out
- Subclip generation
- Independent metadata assignable to both clips and subclips

### Powerfull preview engine







- Supports on Mac and
   Windows
- Possible to add entire file
- Possible to add a single segment from an EDL



## Project preparation for Adobe Premier





# FB MH PA TL PL ST PB Feed Burner MediaHive Panorama T-Logo Plan-Bee Streamfly PlayBee

- WEB Graphical GUI for customize own workflow based on specific needs
- Import / Export workflow template
- Possibility to create own action
- Powershell integration
   for unilimited
   capabilities

#### Workflow editor