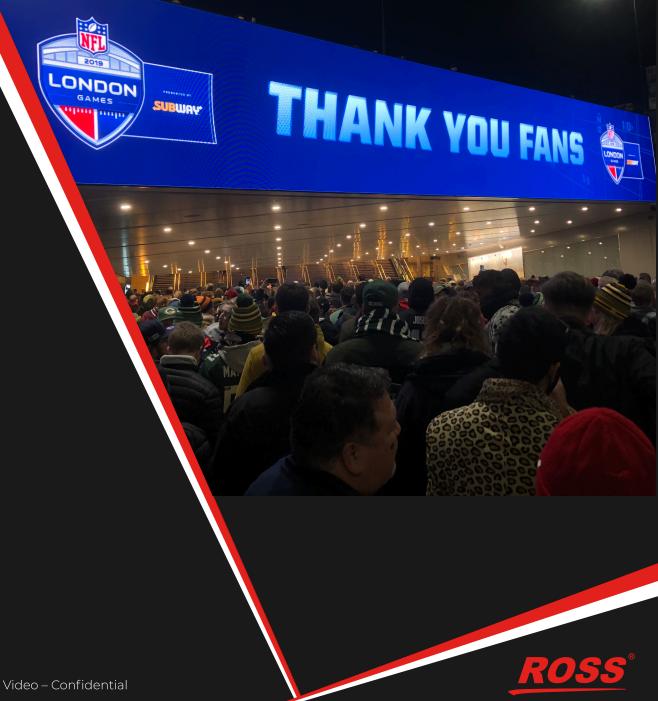

 The Ross LED Control Solution and Kiva Presentation Server were used at the 86th Edition of the NFL Draft, held in Cleveland, Ohio, USA

## • Ross Products & Services

 Ultrix, Ultritouch, Mosaic, XPression Tessera, DashBoard, XPression Studio, and Kiva are all being used to drive more than 50M pixels of LED on the main stage

Ross Technology Used in the LED Control Room for 86<sup>th</sup> Edition of the NFL Draft

Ross, Technology deployed in the LED Control Room for 86<sup>th</sup> edition of the NFL Draft