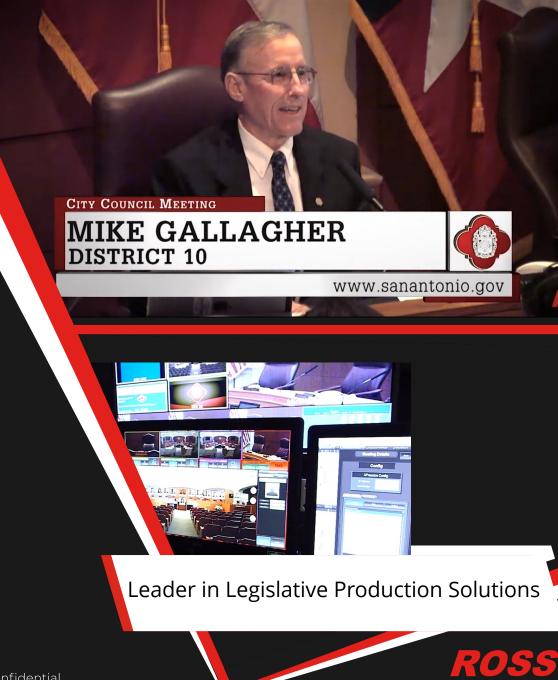

Leaders in Messaging and Creative

Production

- Ross technology brings openness and accountability to the City of San Antonio, Texas, USA
- The City of San Antonio deployed four systems for various rooms and functions, including the main council chamber for televised legislative meetings
  - Single operator workflow!
- Ross Products & Services
  - Lightning Control System, Carbonite, XPression, CamBots, DashBoard