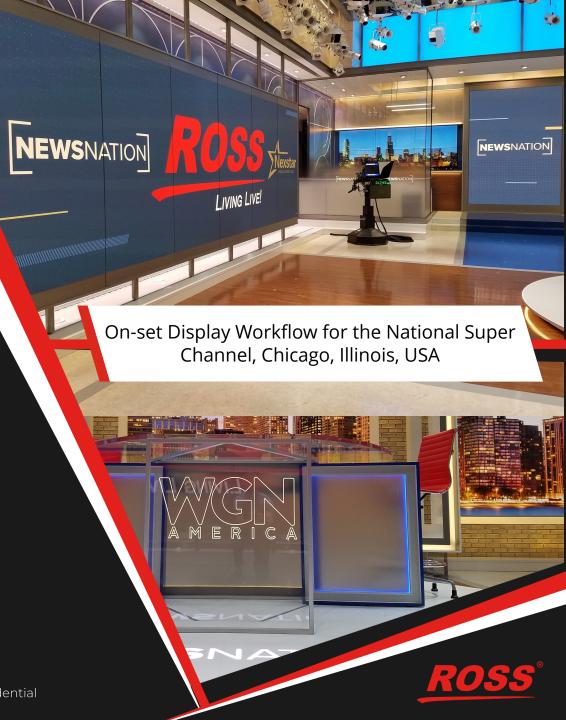

# **NEWS**NATION

- Ross technology enables easy on-set display workflow for the National Super Channel, Chicago, Illinois, USA
- Ross Products & Services
  - Acuity, OverDrive, CamBot, XPression, Tessera and Mosaic