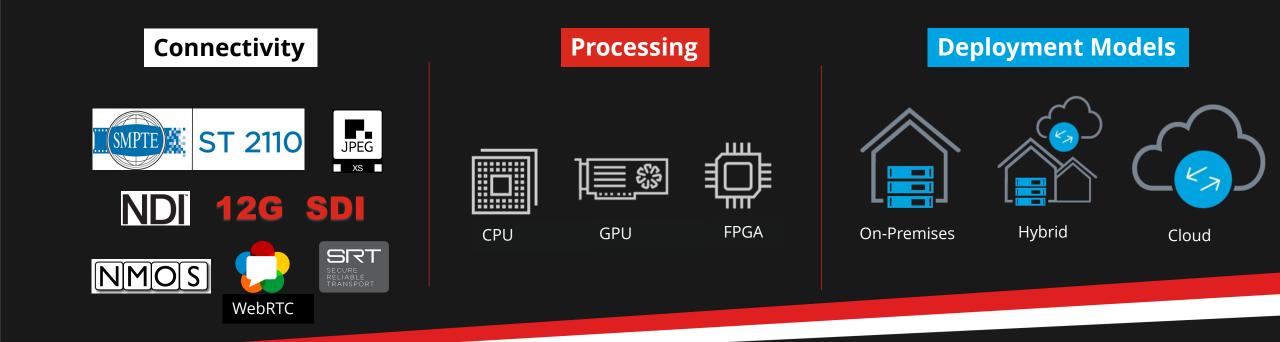

## **DIVERSE EXPERTISE**

- The Ross Workflow & Technology R&D Roadmap is Customer Driven
  - Committed to SDI (12G), IP and streaming standards
  - ► Industry leader in GPU, CPU, FPGA processing technologies
  - Customer-driven deployment models
  - Open standards focus NMOS, 2110, AES67
  - Technology Innovation -AI

## SPOTLIGHT ON CONNECTIVITY

Routers, Multiviewing, and Broadcast Control

- Ultrix Routing and AV Processing Platform
  - Baseband and IP video and audio routing from 1.5G to 12G UHD, Fiber, ST2110
  - MultiViewers and monitoring
  - Processing audio processing, frame synchronizing, clean/quiet switching, and audio mixing
  - Ultricore BCS control system for basic configuration, control and monitoring and with advanced features to manage complex tie-line systems and/or new IP topologies for small to large scale applications.
  - Comprehensive suite of control panels including basic push button, LCD button, and the industry first, Ultritouch touchscreen-based integrated system control panel
  - NK Routers cost effective, compact high performance routing platform for basic routing applications