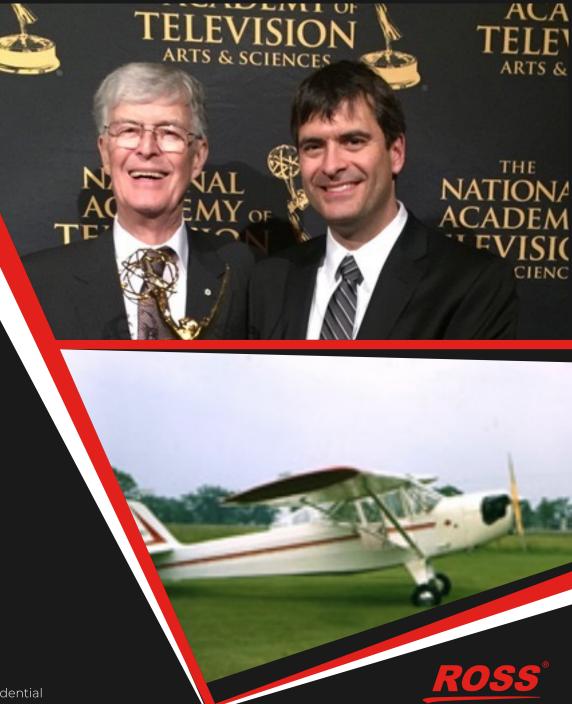

## **OUR ORIGIN STORY**

 John Ross founded Ross Video in 1974 in his basement in Montreal, Canada

 John sold the World War II trainer airplane he had painstakingly rebuilt over a twoyear period for \$3,500 and used the money as seed capital to start the company

 To this day, this is the only investment that has been made in Ross Video, which has been self-funded since then, growing organically through reinvestment of profits from operations

### **AWARDS & RECOGNITION**

- Ross Video's commitment to innovation and the advancement of the broadcast industry has resulted in many awards
- Proud moments were the Annual Technology & Engineering Emmy<sup>®</sup> Awards in 2016 for openGear and then again in 2017 for the development and standardization of the **MOS** protocol