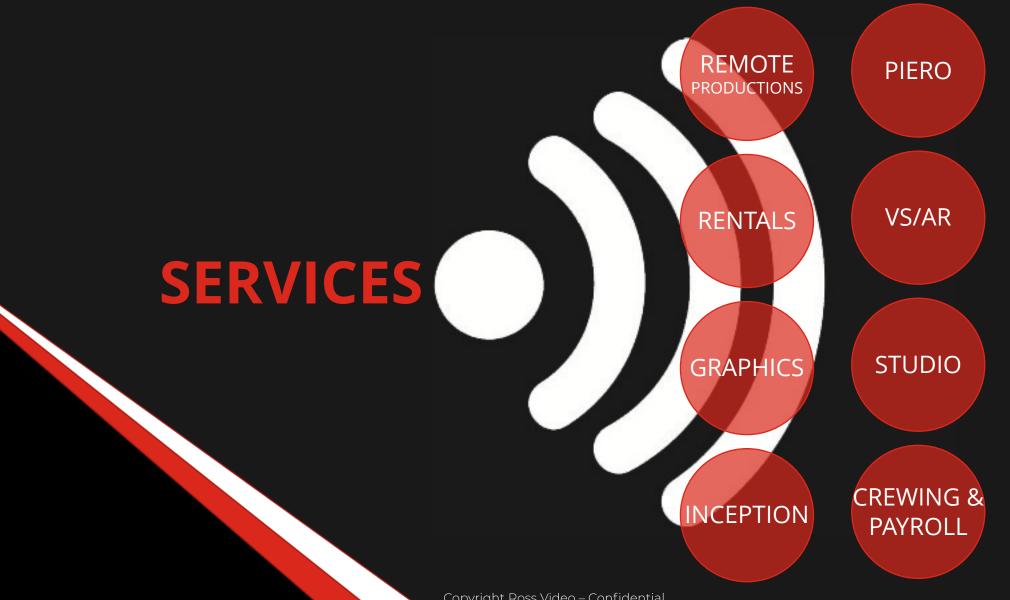

## SPOTLIGHT ON SERVICES

• Ross Professional and Support Services

Team provides a complete range of local support for clients looking to get the most out of their Ross technology

- Ross Production Services (RPS) produces over 500 events per year for organizations like ESPN, NBC, Fox, ACC Network and SEC Network
- Ross Rocket Surgery Design Services offer cutting edge motion graphics design, virtual set design with custom panel control and data integration