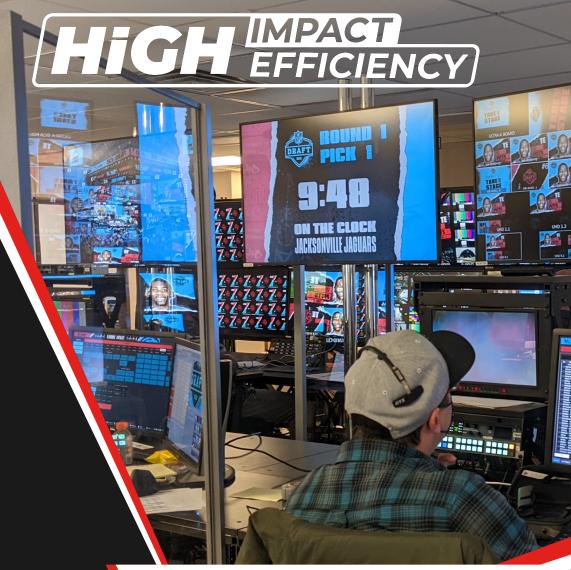

 The Ross LED Control Solution and Kiva Presentation Server were used at the 86th Edition of the NFL Draft, held in Cleveland, Ohio, USA

## • Ross Products & Services

 Ultrix, Ultritouch, Mosaic, XPression Tessera, DashBoard, XPression Studio, and Kiva are all being used to drive more than 50M pixels of LED on the main stage

Ross Technology Used in the LED Control Room for 86<sup>th</sup> Edition of the NFL Draft