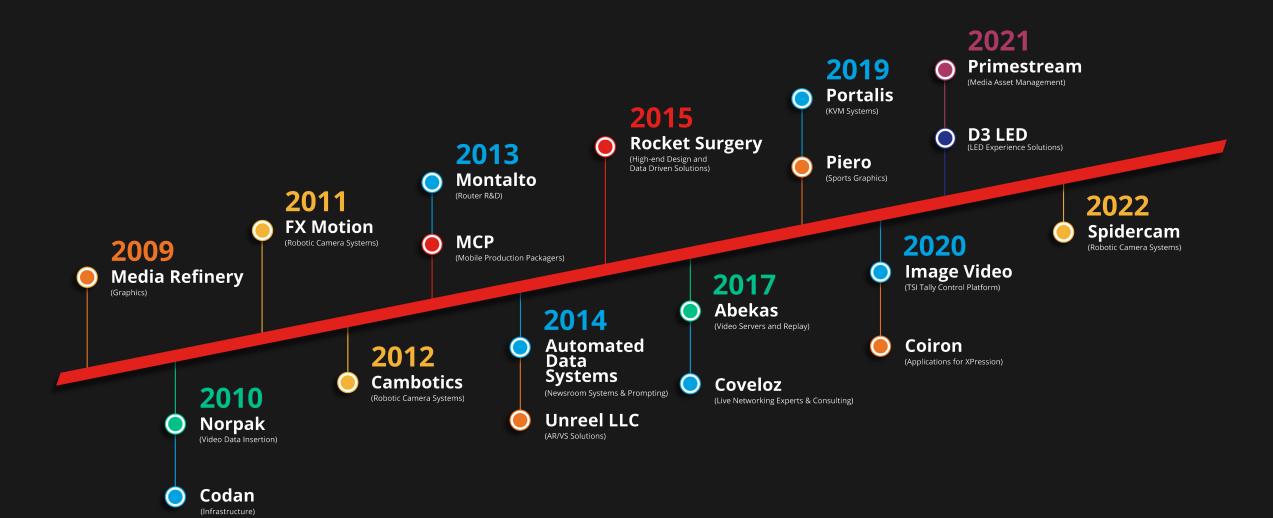

### **ACQUISITIONS IN 14 YEARS**

1) Media Refinery – Graphics 2) Norpak – Data and Ratings Insertion 3) Codan Broadcast – Routers 4) FX Motion – Robotic Cameras 5) Cambotics – Robotic Cameras 6) Montalto – Routers 7) MCP – Mobile Production Services 8) ADS – News Room Computers 9) Unreel – Virtual Set Technology 10) Rocket Surgery - Creative Services11) Coveloz – IP Technology 12) Abekas – Video Servers & Replay 13) Portalis – Workstation Integrator 14) Piero – Sports Graphics Analysis 15) Coiron – XPression Applications 16) Image Video – Tally Control Platform 17) Primestream – Asset Management 18) D3 LED – Integrated LED Experiences19) Spidercam – Cable Camera Systems