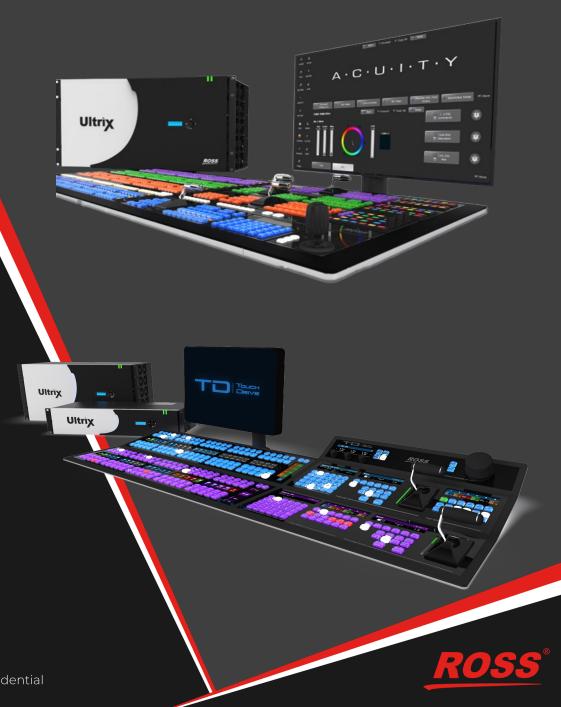

#### ACUITY

ACUITY PANELS [15/15DD, 2M/2MDD, 2X/2XDD, 3M/3MDD, 3/3DD, 4/4DD ACUITY FRAMES | 4RU & 8RU SDI, SD, HD, UHD ULTRIX ACUITY | HD/UHD Hyperconverged Production Platform

#### CARBONITE

TOUCHDRIVE PANELS | TD35, TD25, TD2, TD1, TD1C CARBONITE BLACK SOLO / SOLO13 | Compact Production Switcher CARBONITE BLACK / BLACK PLUS / BLACK PLUS 12G | SD/HD/UHD Mid-Sized Production Switcher CARBONITE ULTRA | 1RU SD/HD/UHD Production Switcher ULTRIX CARBONITE | Mid-Sized HD/UHD Hyperconverged Production Platform CARBONITE MOSAIC | Multi-Channel Video Image Processor

#### HYPERCONVERGED SOLUTIONS

NK | Cost-effective, high-performance router ULTRIX | UHD and IP routing, multiviewers, A/V signal processing ULTRIX FR12 | Larger-scale Hyperconverged Solutions with Smart Door ULTRICOOL | Smart, directional 1RU rack mount cooling system ULTRICORE | Fully featured connectivity control system ULTRITOUCH | System control and monitoring panel