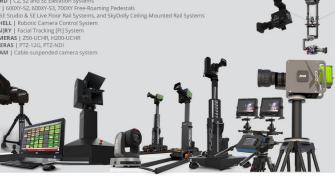

## CAMERA MOTION SYSTEMS

PAN AND TILT HEADS | X300, X350, VR0, VR100, VR600, 520PT, 600PT, 700PT BLACKBIRD | C2, S2 and SE Elevation Systems CAMBOT | 600XY-S2, 600XY-S3, 700XY Free-Roaming Pedestals FURIO | SE Studio & SE Live Floor Rail Systems, and SkyDolly Ceiling-Mounted Rail Systems SMARTSHELL | Robotic Camera Control System VISION[Ai]RY | Facial Tracking [Ft] System ACID CAMERAS | Z50-UCHR, H200-UCHR PTZ CAMERAS | PTZ-12G, PTZ-NDI SPIDERCAM | Cable-suspended camera system

## SPOTLIGHT ON CAMERA MOTION SYSTEMS

Robotic solutions for a wide range of applications from live sporting events to studio broadcast to worship productions to your home office. Ross offers the widest range of robotic camera systems including track-based dollies, free-roaming pedestals, and standalone pan & tilt solutions

## Robotics

Ross Video has the most complete robotics offering available, whether you are looking for the unparalleled smoothness of a track-based system, the unbeatable flexibility of a free-roaming pedestal, or the simple efficiency of a standalone pan & tilt head