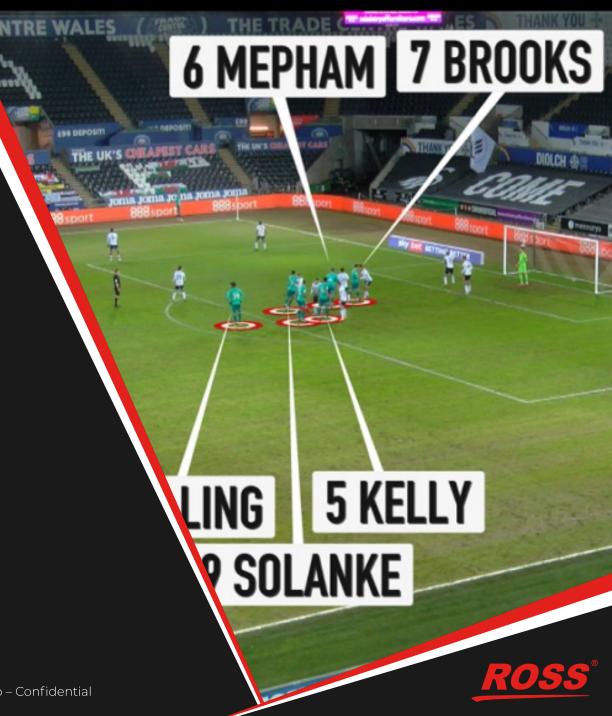

#### SPOTLIGHT ON PIERO

 PIERO is an award-winning sports analysis tool that uses image recognition or encoded camera heads to overlay tactical graphics on sports content. PIERO brings new angles to every game, on the screen and in the studio, with visually engaging and informative effects

#### Piero Lineup

- PIERO Broadcast for replay explainer graphics
- PIERO Live for real-time display of offside and first down lines
- PIERO Club is a coaching tool to better communicate with players in game strategies and tactics