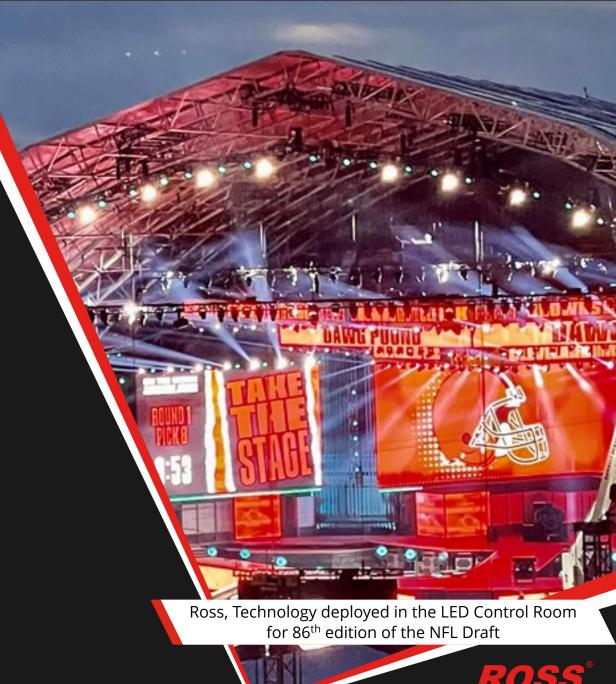

 The Ross LED Control Solution and Kiva Presentation Server were used at the 86th Edition of the NFL Draft, held in Cleveland, Ohio, USA

## • Ross Products & Services

 Ultrix, Ultritouch, Mosaic, XPression Tessera, DashBoard, XPression Studio, and Kiva are all being used to drive more than 50M pixels of LED on the main stage

Ross Technology Used in the LED Control Room for 86<sup>th</sup> Edition of the NFL Draft

Ross, Technology deployed in the LED Control Room for 86<sup>th</sup> edition of the NFL Draft