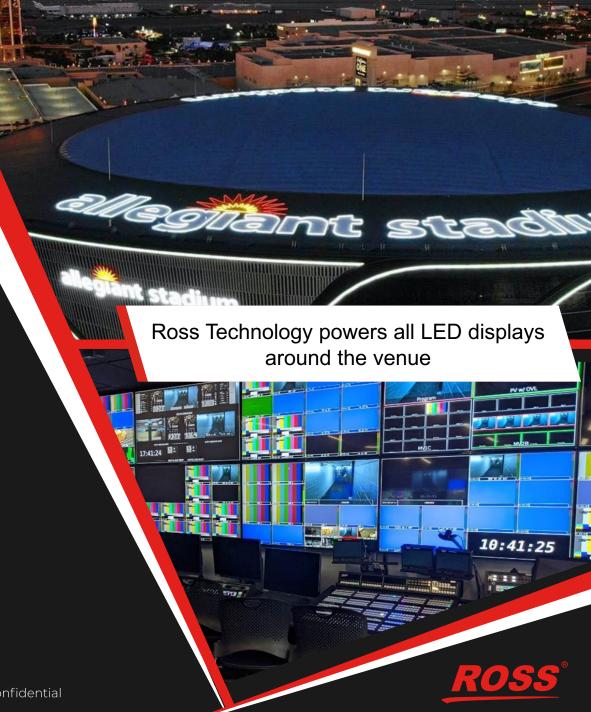

## LIVING LIVE WITH ROSS

 Ross Technology provides 3D real-time graphics for live streaming financial news coverage from Yahoo Finance! Studio in New York City, USA

#### Ross Products & Services

 XPression 3D real-time graphics platform, Streamline for Media Asset Management and Ross Inception Newsroom Management system