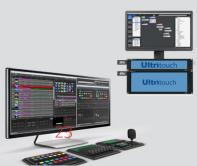

 The Ross LED Control Solution and Kiva Presentation Server were used at the 86th Edition of the NFL Draft, held in Cleveland, Ohio, USA

## • Ross Products & Services

 Ultrix, Ultritouch, Mosaic, XPression Tessera, DashBoard, XPression Studio, and Kiva are all being used to drive more than 50M pixels of LED on the main stage

Ross Technology Used in the LED Control Room for 86<sup>th</sup> Edition of the NFL Draft