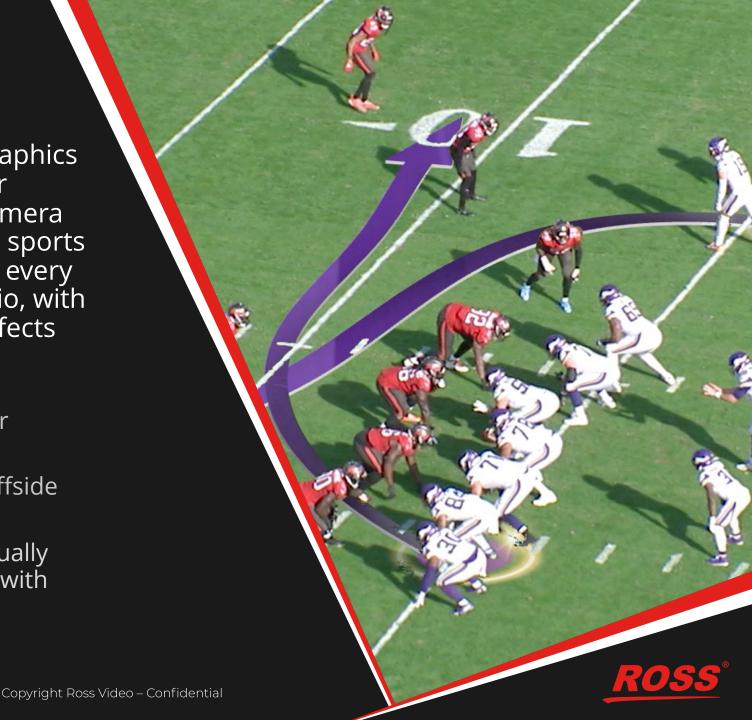

## SPOTLIGHT ON PIERO

 PIERO is an award-winning sports graphics analysis tool which employs visual or hardware tracking using encoded camera heads to overlay tactical graphics on sports content. PIERO brings new angles to every game, on the screen and in the studio, with visually engaging and informative effects

## Piero Lineup

- PIERO Broadcast for replay explainer graphics
- PIERO Live for real-time display of offside and first down lines
- PIERO Club is a coaching tool for visually communicating strategy and tactics with players

#### SPOTLIGHT ON PIERO

 PIERO is an award-winning sports analysis tool that uses image recognition or encoded camera heads to overlay tactical graphics on sports content. PIERO brings new angles to every game, on the screen and in the studio, with visually engaging and informative effects

#### Piero Lineup

- PIERO Broadcast for replay explainer graphics
- PIERO Live for real-time display of offside and first down lines
- PIERO Club is a coaching tool to better communicate with players in game strategies and tactics