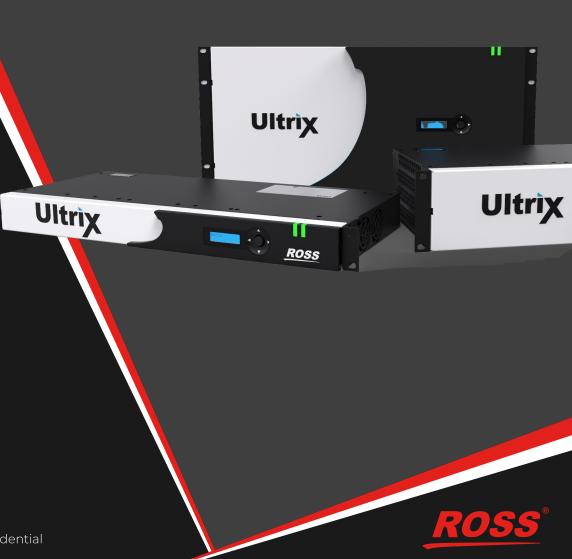

#### HYPERCONVERGED SOLUTIONS

NK | Cost-effective, high-performance router ULTRIX | UHD and IP routing, multiviewers, A/V signal processing ULTRIX FR12 | Larger-scale Hyperconverged Solutions with Smart Door ULTRICOOL | Smart, directional 1RU rack mount cooling system ULTRICORE | Fully featured connectivity control system ULTRITOUCH | System control and monitoring panel

## SPOTLIGHT ON CONNECTIVITY

Routers, Multiviewing, and Broadcast Control

- Ultrix Routing and AV Processing Platform
  - Baseband and IP video and audio routing from 1.5G to 12G UHD, Fiber, ST2110
  - MultiViewers and monitoring
  - Processing audio processing, frame synchronizing, clean/quiet switching, and audio mixing
  - Ultricore BCS control system for basic configuration, control and monitoring and with advanced features to manage complex tie-line systems and/or new IP topologies for small to large scale applications.
  - Comprehensive suite of control panels including basic push button, LCD button, and the industry first, Ultritouch touchscreen-based integrated system control panel
  - NK Routers cost effective, compact high performance routing platform for basic routing applications