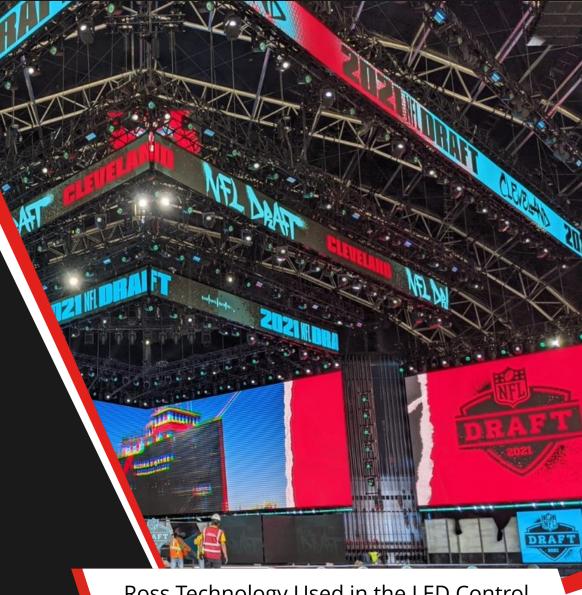

 The Ross LED Control Solution and Kiva Presentation Server were used at the 86th Edition of the NFL Draft, held in Cleveland, Ohio, USA

## • Ross Products & Services

 Ultrix, Ultritouch, Mosaic, XPression Tessera, DashBoard, XPression Studio, and Kiva are all being used to drive more than 50M pixels of LED on the main stage

Ross Technology Used in the LED Control Room for 86<sup>th</sup> Edition of the NFL Draft

Ross, Technology deployed in the LED Control Room for 86<sup>th</sup> edition of the NFL Draft