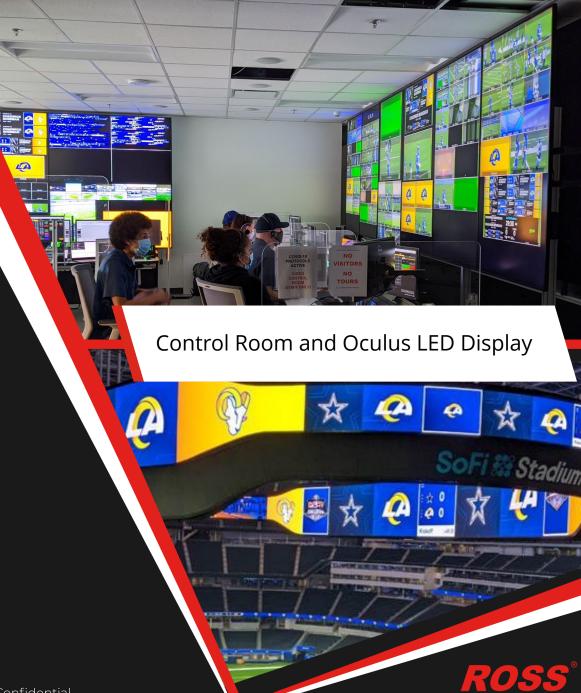

# **LIVING LIVE WITH ROSS Output** Sofi Stadium

- Ross technology deployed in Control and Display Control Rooms. It powers the Oculus (center hung LED screen) at the SoFi Stadium, Los Angeles, California – home of the LA Rams, LA Chargers, and LA Bowl
- Ross Products & Services
  - Acuity running UHD/HDR HLG2 (primary and redundant), XPression(s) UHD IP, XPression Tessera Display Control, Ultrix FR5s 12G, Frames, Gator Toolbox Cards, DAs, DashBoard, Inception Social