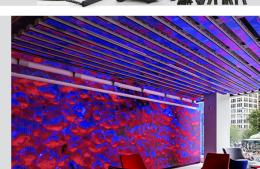

# WE ARE ROSS

- Corporate Overview and Culture
- Living Live with Ross Our 
  Clients
- Spotlight on Products & Services
- The Ross Commitment

 $\sum$ 

Servus TV (Red Bull Media House) Control Room, Salzburg, Austria

Extended Reality (LED Floor and Walls with AR Extensions)

- Ross technology used in a complete refurbishment of the studio gallery to enable production automation, and extended reality (XR) for greater creativity and efficiency at Servus TV, owned by Red Bull Media House, Salzburg, Austria
- Virtualized Inception NRCS with customer created integration points
  - XPression MOS, Tessera for Onset Displays, XPression Maps, Voyager, HTML5 plugin, Streamline Enterprise, OverDrive, Carbonite Furio, Mosaic and Tria News