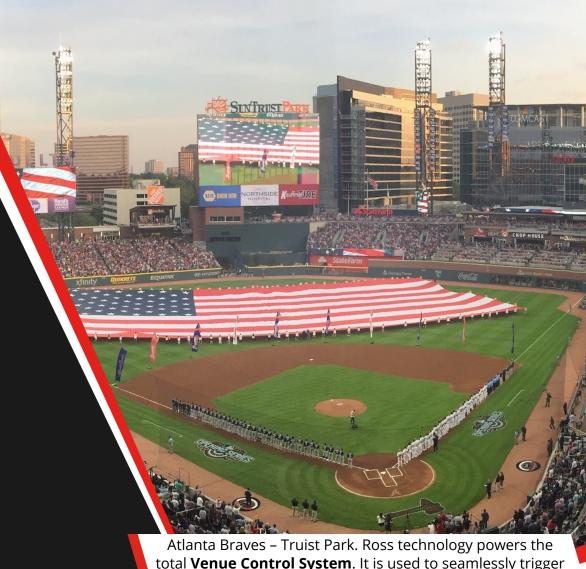

## Mission

- We Make Cool Practical Technology
- We Provide a Superior Customer Experience

Atlanta Braves – Truist Park. Ross technology powers the total **Venue Control System**. It is used to seamlessly trigger all displays and devices and to integrate closed captioning and emergency messaging.