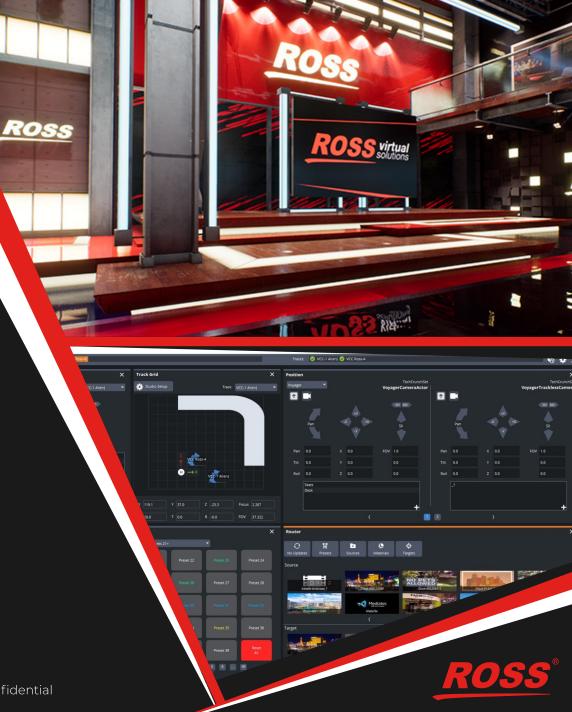

- Ross technology used to create a stunning gallery designed for motion at VTM, Flanders, Belgium
- Ross Products & Services
  - Multiple Furio(s) robotic pedestals on integrated painted tracks that are custom made at the Ross factory
  - Lucid Studio, a highly flexible and customizable control platform designed for virtual productions

## SPOTLIGHT ON VIRTUAL PRODUCTION SOLUTIONS

- Voyager is Ross Video's latest graphics platform, powered by Epic Games' Unreal Engine. Voyager leverages the world's most powerful and realistic renderer, enabling its use for augmented reality, virtual studios and LED XR Stages. A workflow built with flexibility and speed of operation in mind, Voyager helps customers create stunning, complex virtual environments designed for use in broadcast television, corporate events, esports, and entertainment
- Lucid Studio is a highly flexible and customizable control platform designed for virtual productions, including MOS workflow