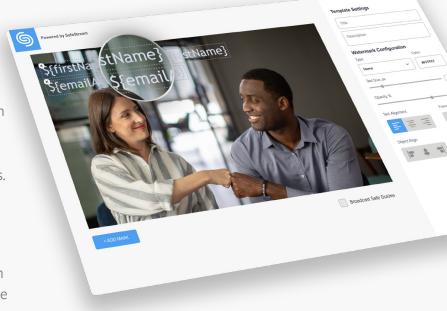

#### Real-time, personalized watermarking

SafeStream is the only real-time content security technology of its kind, protecting against content theft and leaks through personalized visible and forensic watermarks.