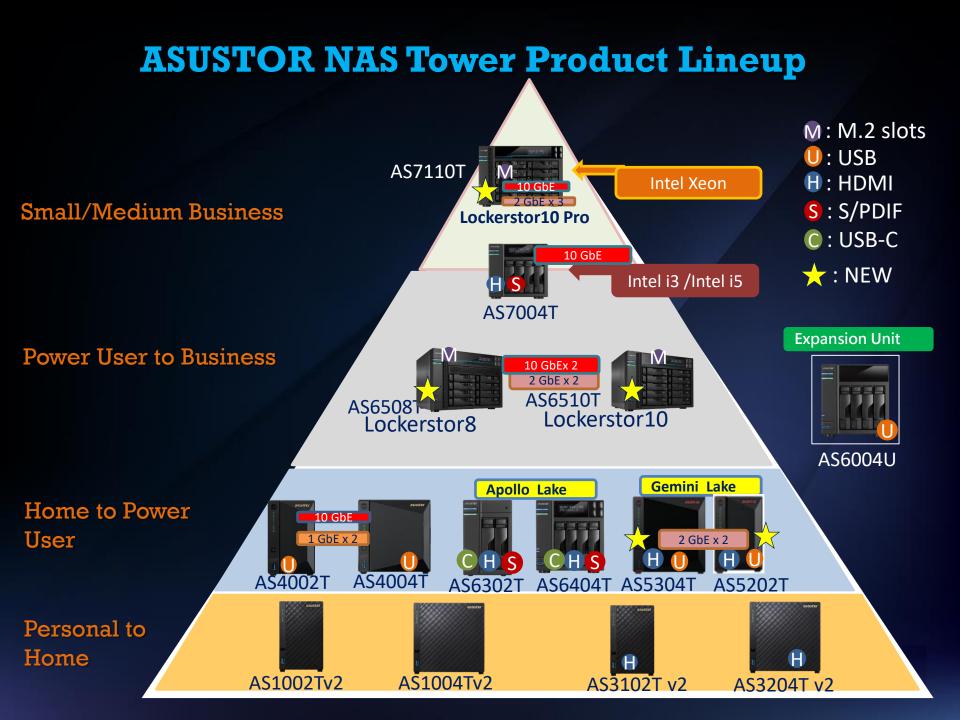

# ASUS Storage

#### **ASUSTOR NAS Rackmount Product Lineup**

#### Flagship Specifications with Latest Technology

**Full Xeon Speed Ahead!** 

#### AS7110T LOCKERSTOR 10 PRO

#### Flagship Specifications with Latest Technology

Shift into overdrive with dual Intel 10GbE, M.2 SSD caching and 2.5GbE!

Lockerstor 8/ Lockerstor 10 AS6508T / AS6510T

#### Flagship Specifications with Latest Technology

#### **ASUSTOR Gaming-Inspired Storage!** 2.5GbE NAS

#### Nimbustor 2 / Nimbustor 4 AS5202T/ AS5304T

\*Not a gaming NAS. Consult website for more information.