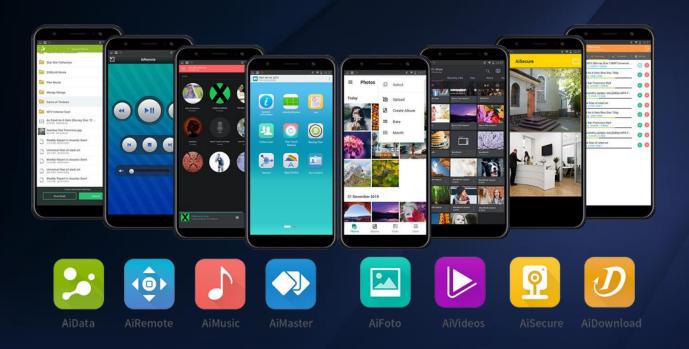

### Mobile Apps

#### EZ Connect with Cloud ID/Pass code lock /HTTPS connections