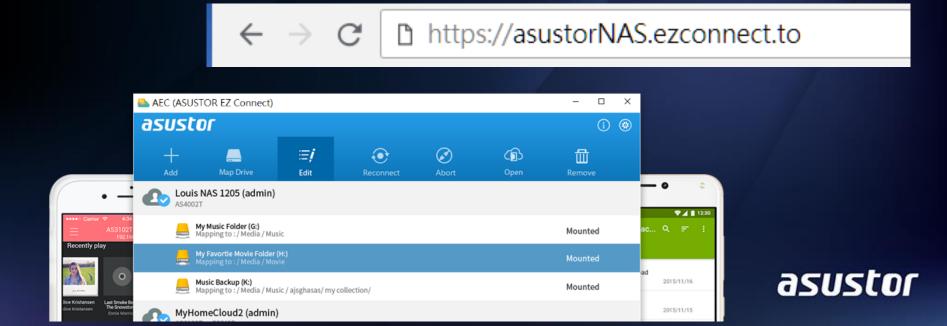

## Easy Connecting to Your Network

- Supports automatic port forwarding
- ASUSTOR EZ-Connect
- Remote access all information on NAS
- Web browser: "ASUSTOR Cloud ID + .ezconnect.to"

isto