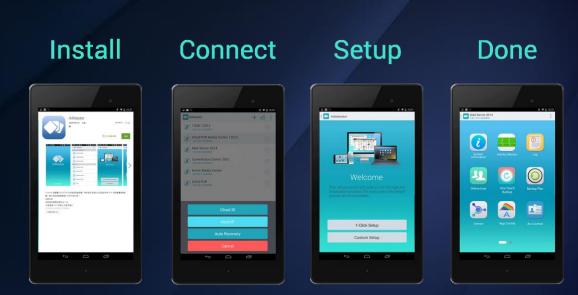

## Simple in Setup

#### The First

#### to provide NAS setup from mobile devices

## AiMaster