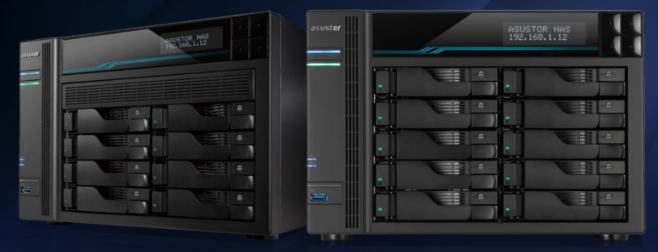

## Fast with M.2 SSD caching

Lockerstor 8 / Lockerstor 10 (AS6508T / AS6510T)

#### M.2 SSD caching supported model: AS6508T / AS6510T/ AS7110T