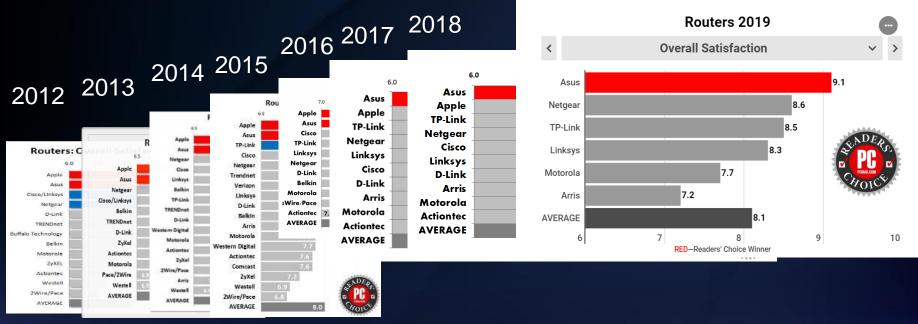

#### Asus is No. 1 in Reliability

 Survey of 30,000 notebook lists, ASUS at the Top of the Reliability Rankings

## The Most Reliable Brand

ASUS is the winner of 2012-2019 in PCMag Readers' Choice

- SHOTCH STREET
- "Like Apple, only one percent of the routers needed repair in the past year and Asus customers are eager to advise others to purchase an Asus router"

#### **2019**

#### asustor

## The Most Reliable Brand

- ASUSTOR inherits same system design concept and uses the best quality components
- ASUSTOR NAS failure rate over 3 years is less than 0.5%

"The AS5002T that was tested (along with a NAS initialization test with AiMaster Android version) is a quality product, perfectly designed around an Intel architecture."