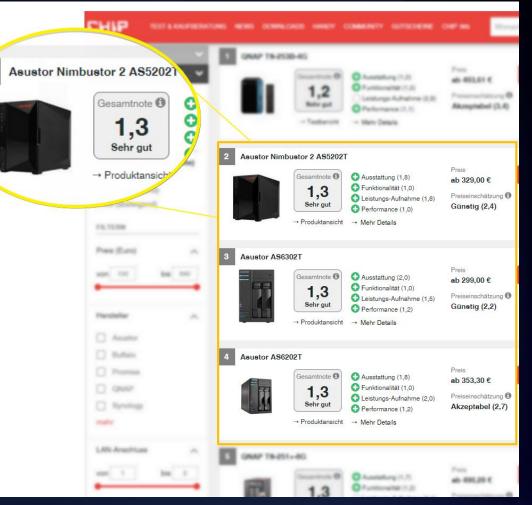

## Performance King

ASUSTOR takes the NO.2 No.3 and No.4 spot among all 2-bay NASes Rankings by CHIP, Germany in more than 1year.

http://www.chip.de/bestenlisten/Bestenliste-Netzwerk-Festplatten-2-Bay--index/index/id/1183/