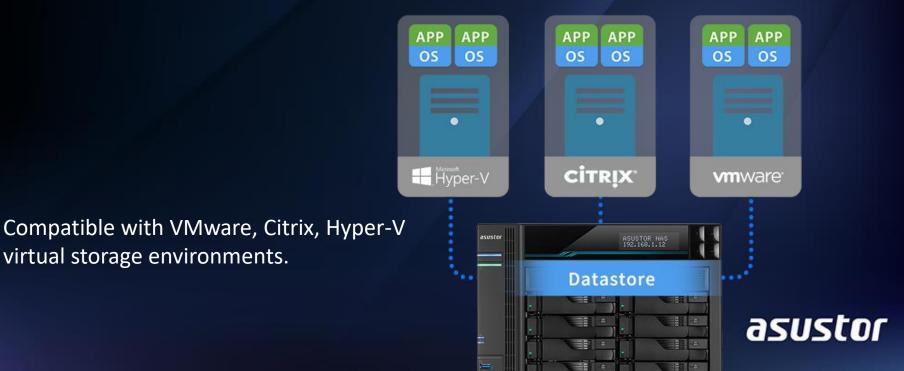

## Lots of Reliable Features

- MyArchive cold storage backups
- Snapshot Center, Cloud Backup Center, DataSync Center
- Ransomware Protection

- Complete iSCSI/IP-SAN and NFS support
- VMware, Citrix and Hyper-V ready
- Supports Virtualization and Docker apps
- Power Saving Design –Sleep mode/WOL/WOW/ Night mode

### **iSCSI & Virtualization Solutions**

ASUSTOR understands that stable and high performing shared storage is a must for virtual environments.

**iSCSI** and **NFS** support on the ASUSTOR NAS allows you to seamlessly integrate with any existing IT environments.