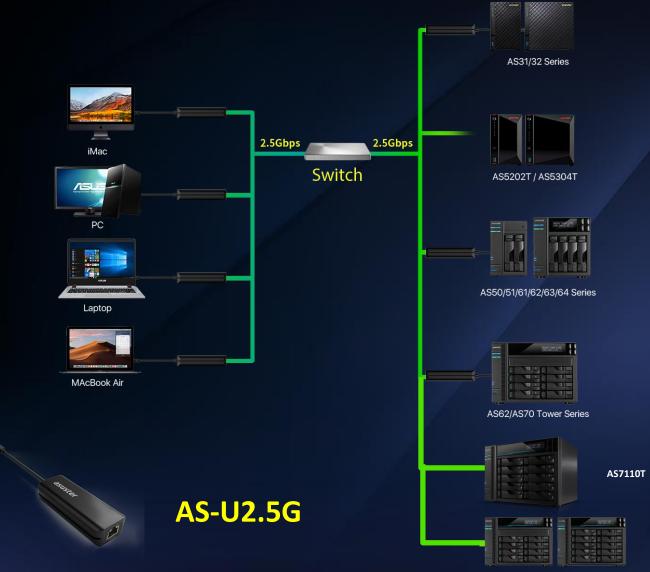

## Why Choose An ASUSTOR NAS?

## **About ASUSTOR**

# ASUS Storage







#### **ASUSTOR NAS Rackmount Product Lineup**



#### Flagship Specifications with Latest Technology

**Full Xeon Speed Ahead!** 

#### AS7110T LOCKERSTOR 10 PRO





#### Flagship Specifications with Latest Technology

Shift into overdrive with dual Intel 10GbE, M.2 SSD caching and 2.5GbE!

Lockerstor 8/ Lockerstor 10 AS6508T / AS6510T





#### Flagship Specifications with Latest Technology

#### **ASUSTOR Gaming-Inspired Storage!** 2.5GbE NAS



#### Nimbustor 2 / Nimbustor 4 AS5202T/ AS5304T



\*Not a gaming NAS. Consult website for more information.













## Why Choose An ASUSTOR NAS? Fast · Simple · Reliable

## Fast with 10GbE



AS7110T (LOCKERSTOR 10 PRO)





## Fast with 2.5GbE





(LOCKERSTOR 10 PRO)

AS65 Series

## Fast CPU





#### AS7110T LOCKERSTOR 10 PRO



## Fast with M.2 SSD caching

Lockerstor 8 / Lockerstor 10 (AS6508T / AS6510T)



#### M.2 SSD caching supported model: AS6508T / AS6510T/ AS7110T



## Fastest Transcoding Speed

You no longer need to worry about running into resolution compatibility issues when playing videos on your phone, tablet or computer.

## LooksGood's Exclusive Hyper-Transcoding Technology

makes video file conversions faster and simpler than ever before. Using Hyper-Transcoding to convert video files provides a tenfold reduction in conversion time!



Looksgood is a browserbased video player.







## **Performance King**





ASUSTOR's AS7004T had been ranking **#1** for **RAID5 NAS** for more than 2 years



## Performanc