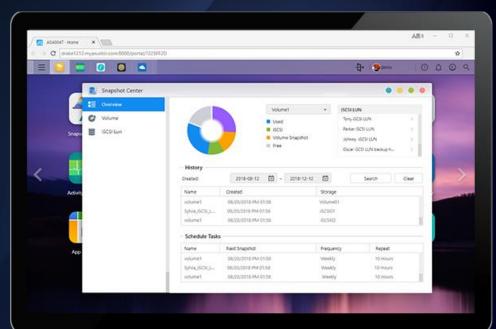

### **Snapshot Center Backup**

- Btrfs Snapshots

   Backup data every 5 minutes
   Up to 256 snapshots
- iSCSI LUNs

Your crucial data can be **restored quickly** from malicious attacks and ransomware!

asustor