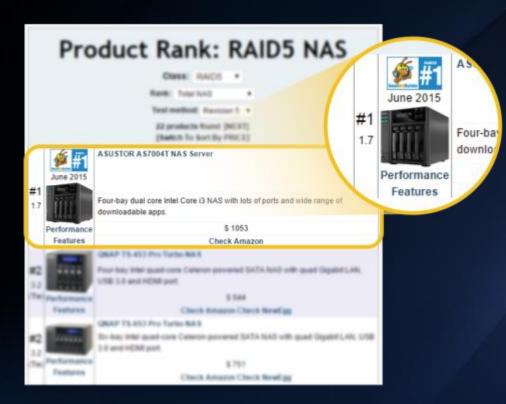

## **Performance King**

ASUSTOR's AS7004T had been ranking **#1** for **RAID5 NAS** for more than 2 years