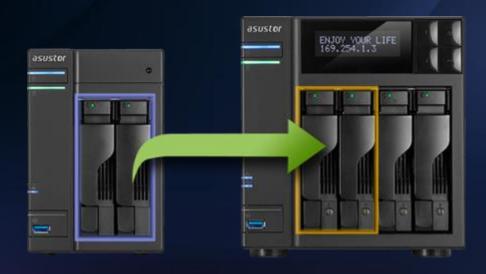

#### **System Migration**

When NAS hardware fails or you want to upgrade to a new NAS, just unplug the hard drives and put them into a new NAS.

From entry models to higher range models or vice versa, all can be migrated. A unique feature to ASUSTOR!