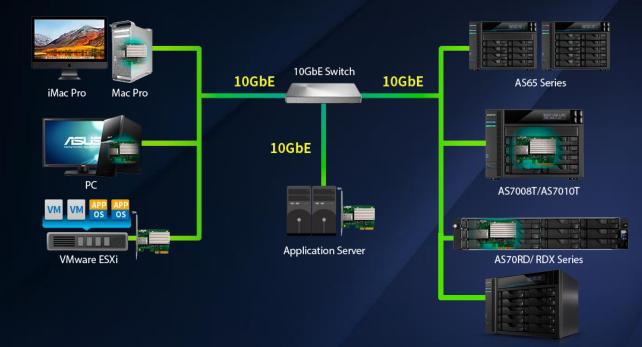

## Why Choose An ASUSTOR NAS?

## **About ASUSTOR**

# ASUS Storage







#### **ASUSTOR NAS Rackmount Product Lineup**



#### Flagship Specifications with Latest Technology

**Full Xeon Speed Ahead!** 

#### AS7110T LOCKERSTOR 10 PRO





#### Flagship Specifications with Latest Technology

Shift into overdrive with dual Intel 10GbE, M.2 SSD caching and 2.5GbE!

Lockerstor 8/ Lockerstor 10 AS6508T / AS6510T





#### Flagship Specifications with Latest Technology

#### **ASUSTOR Gaming-Inspired Storage!** 2.5GbE NAS



#### Nimbustor 2 / Nimbustor 4 AS5202T/ AS5304T



\*Not a gaming NAS. Consult website for more information.













## Why Choose An ASUSTOR NAS? Fast · Simple · Reliable

## Fast with 10GbE



AS7110T (LOCKERSTOR 10 PRO)





## Fast with 2.5GbE





(LOCKERSTOR 10 PRO)

AS65 Series

## Fast CPU





#### AS7110T LOCKERSTOR 10 PRO



## Fast with M.2 SSD caching

Lockerstor 8 / Lockerstor 10 (AS6508T / AS6510T)



#### M.2 SSD caching supported model: AS6508T / AS6510T/ AS7110T



## Fastest Transcoding Speed

You no longer need to worry about running into resolution compatibility issues when playing videos on your phone, tablet or computer.

## LooksGood's Exclusive Hyper-Transcoding Technology

makes video file conversions faster and simpler than ever before. Using Hyper-Transcoding to convert video files provides a tenfold reduction in conversion time!



Looksgood is a browserbased video player.







## **Performance King**





ASUSTOR's AS7004T had been ranking **#1**