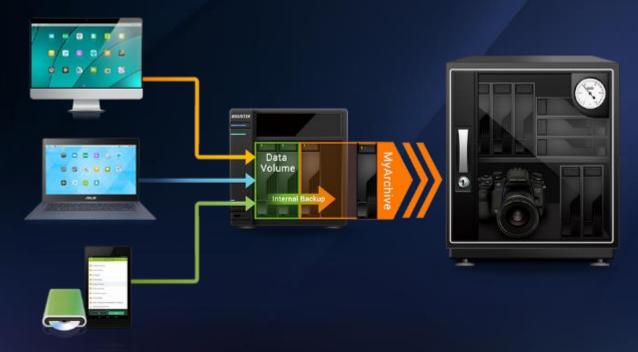

### **MyArchive:** An ASUSTOR **Exclusive** Feature

### NAS hard disks on the go

- Infinite capacity expansion
- Share and rapidly transfer immense amount of data

Internal Data

- MyArchive off-site backup
- AES-256 folder encryption
- Antivirus software