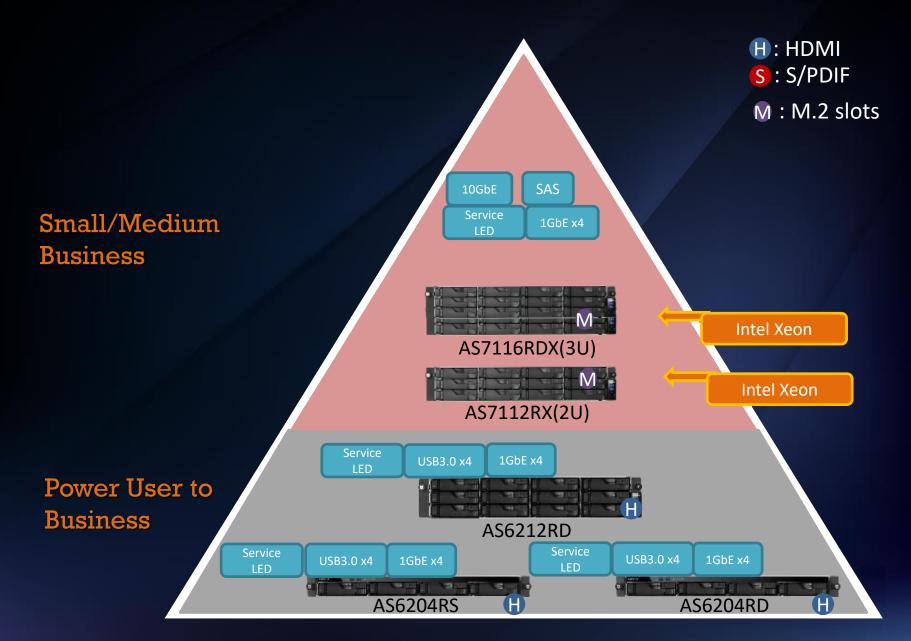

## Why Choose An ASUSTOR NAS?

## **About ASUSTOR**

# ASUS Storage







#### **ASUSTOR NAS Rackmount Product Lineup**



#### Flagship Specifications with Latest Technology

**Full Xeon Speed Ahead!** 

#### AS7110T LOCKERSTOR 10 PRO





#### Flagship Specifications with Latest Technology

Shift into overdrive with dual Intel 10GbE, M.2 SSD caching and 2.5GbE!

Lockerstor 8/ Lockerstor 10 AS6508T / AS6510T





#### Flagship Specifications with Latest Technology

#### **ASUSTOR Gaming-Inspired Storage!** 2.5GbE NAS



#### Nimbustor 2 / Nimbustor 4 AS5202T/ AS5304T



\*Not a gaming NAS. Consult website for more information.













## Why Choose An ASUSTOR NAS? Fast · Simple · Reliable

## Fast with 10GbE



AS7110T (LOCKERSTOR 10 PRO)





## Fast with 2.5GbE





(LOCKERSTOR 10 PRO)

AS65 Series

## Fast CPU





#### AS7110T LOCKERSTOR 10 PRO



## Fast with M.2 SSD caching

Lockerstor 8 / Locker