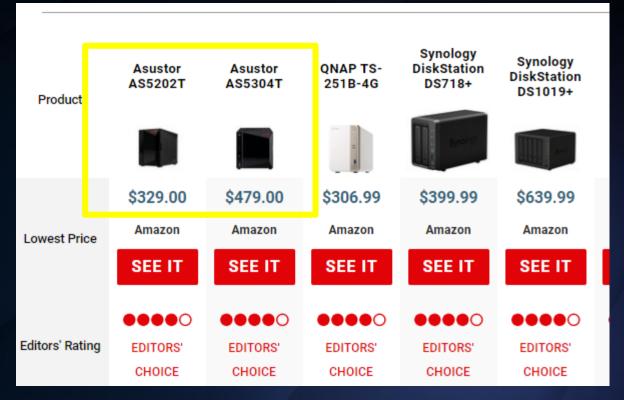

#### The Best NAS (Network Attached Storage) Devices for 2019

https://www.pcmag.com/roundup/294930/the-best-nas-network-attached-storage-devices

AS5202T, AS5304T and the AS4002T have had the honor to be listed as among PC Mag's 10 Best NAS devices of 2019. The AS5202T and AS5304T are in the top five and were granted the Editor's Choice award.

### AS5202T

"If you're looking for a two-bay network-attached storage device for your home that offers beefy hardware specs and speedy performance, the Asustor AS5202T is an excellent choice. Its dual 2.5Gb LAN ports (5Gb with link aggregation) and powerful 4K video-transcoding hardware provide plenty of muscle for 4K video streaming, and its tool-less enclosure and user-friendly ADM operating system make this NAS easy to install and manage. It also offers numerous apps that let you use it for multiple applications such as a media server, a surveillance station to manage your IP camera network, a cloud server, and more. Moreover, it's a fast performer, and earns our Editors' Choice. "

– PC MAG.COM -

AS5202T, AS5304T and the AS4002T have had the honor to be listed as among PC Mag's 10 Best NAS devices of 2019. The AS5202T and AS5304T are in the top five and were granted the Editor's Choice award. aSUSLOF

### AS5304T

"The Asustor AS5304T is an excellent choice for users seeking a versatile network-attached storage device that can stream 4K video, serve music, store large blocks of data, and provide a total network backup solution. It may be pricey, but it's equipped with high-end components and delivers fast file-transfer performance. And its user-friendly ADM operating system makes it easy to install, configure network settings, manage backup routines, and monitor disk health. Throw in a robust catalog of apps that let you use the device in a multitude of ways, and you've got our new Editors' Choice for multi-bay NAS devices. " – PC MAG.COM –

PCMAG.COM EDITORS' CHOICE AS5202T, AS5304T and the AS4002T have had the honor to be listed as among PC Mag's 10 Best NAS devices of 2019. The AS5202T and AS5304T are in the top five and were granted the Editor's Choice award. aSUSCOF

### AS4002T

"The Asustor AS4002T is a solid choice for home users seeking a powerful dual-drive NAS device with a wealth of branded and third-party apps. Its tool-free design and hot-swap support make it easy to remove and replace drives when needed, and it's simple to install and manage. Its link aggregation and 10Gb Ethernet offer the kind of bandwidth potential usually found on more expensive NAS devices, and its performance is rock solid. Despite its lack of multimedia ports and slight hum, the AS4002T should be at the top of your list when choosing a home or home office NAS solution. " – PC MAG.COM –

PCMAG.COM

AS5202T, AS5304T and the AS4002T have had the honor to be listed as among PC Mag's 10 Best NAS devices of 2019. The AS5202T and AS5304T are in the top five and were granted the Editor's Choice award. aSUSCOF