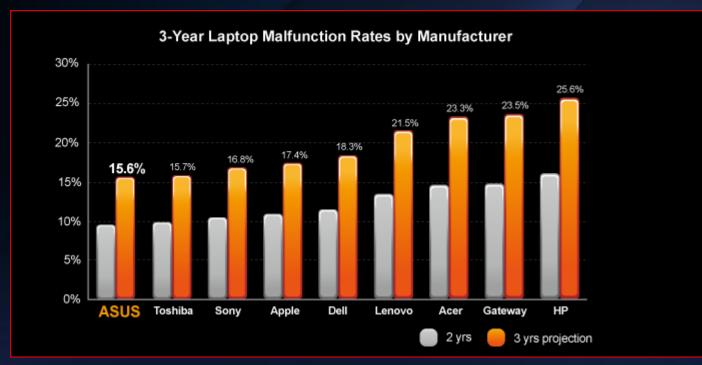

## The Most Reliable Brand

#### Asus is No. 1 in Reliability

 Survey of 30,000 notebook lists, ASUS at the Top of the Reliability Rankings