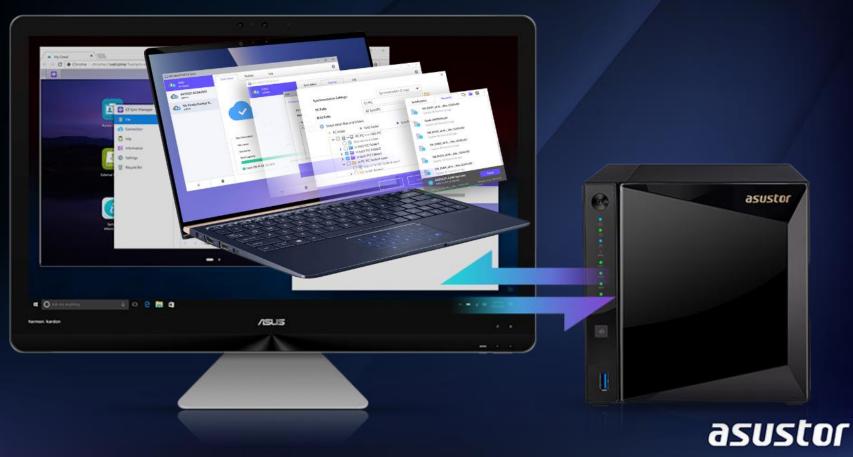

#### EZ Sync<sup>Exclusive</sup>

Dropbox like personal cloud tool.

 $PC \Leftrightarrow NAS$ 