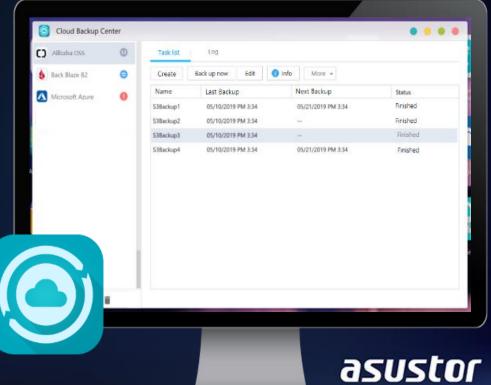

#### **Cloud Backup Center**

#### **Combine multiple business cloud services**

 Backblaze B2, Microsoft Azure Blob Storage, Alibaba Cloud

#### Instant backups and scheduled backups

Create a hybrid clouds to protect and secure your data from public cloud outages