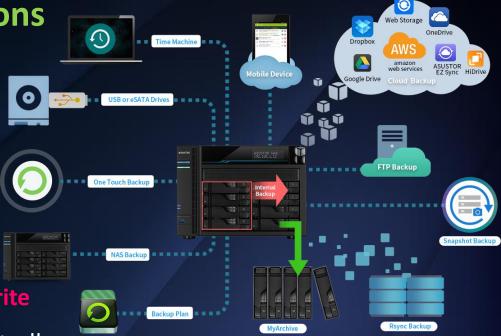

## **Reliable Data Backup**

#### **Complete backup solutions**

PC ⇔ NAS mobile ⇔ NAS NAS ⇔ NAS NAS ⇔ clouds

#### Two Way Backup MIS Favorite

Push and Pull Backup, MIS can centrally manage all backup tasks.

#### Mission Mode Exclusive

Retry backup tasks based on frequency or time interval to ensure backup success.

#### EZ Sync<sup>Exclusive</sup>

Dropbox like personal cloud tool.

 $PC \Leftrightarrow NAS$ 

### **Reliable Data Backup**

### **Internal backup**

- Fully utilizes internal SATA's 6Gbps speed
- Scheduling to MyArchive disks makes a perfect offsite backup
- Supports AES 256-bit encryption
- Decryption via physical USB key

asustor

### Reliable Data Backup

### **Snapshot Center Backup**

- Btrfs Snapshots

   Backup data every 5 minutes
   Up to 256 snapshots
- iSCSI LUNs

Your crucial data can be **restored quickly** from malicious attacks and ransomware!

asustor