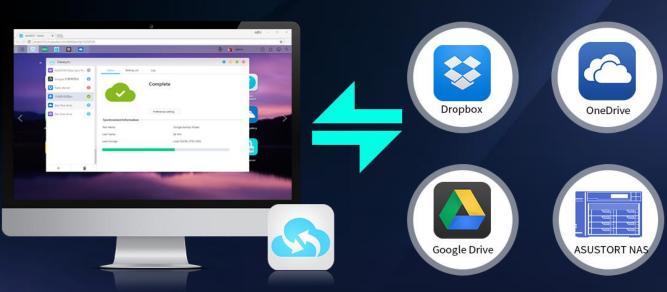

#### **Combine multiple public sync services**

Google Drive , Dropbox , OneDrive, ASUSTOR NAS (EZ Sync)

Synchronization for multiple tasks and accounts. Scheduled synchronizations supported.

> Create a hybrid cloud, protect and secure your data from public cloud outages