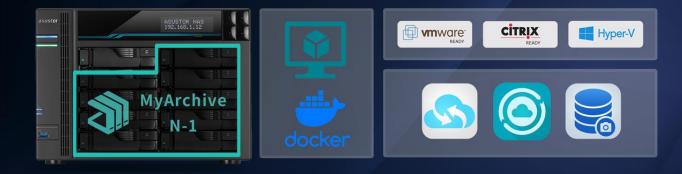

## Lots of Reliable Features

- MyArchive cold storage backups
- Snapshot Center, Cloud Backup Center, DataSync Center
- Ransomware Protection

- Complete iSCSI/IP-SAN and NFS support
- VMware, Citrix and Hyper-V ready
- Supports Virtualization and Docker apps
- Power Saving Design –Sleep mode/WOL/WOW/ Night mode

### **MyArchive:** An ASUSTOR **Exclusive** Feature

### NAS hard disks on the go

- Infinite capacity expansion
- Share and rapidly transfer immense amount of data