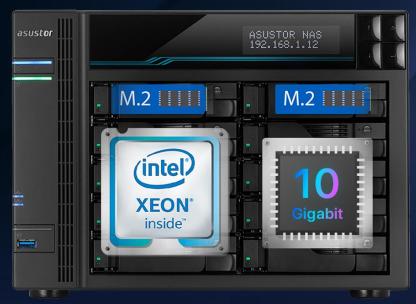

## Fast with 10GbE

AS7110T (LOCKERSTOR 10 PRO)

## Fast CPU

#### AS7110T LOCKERSTOR 10 PRO