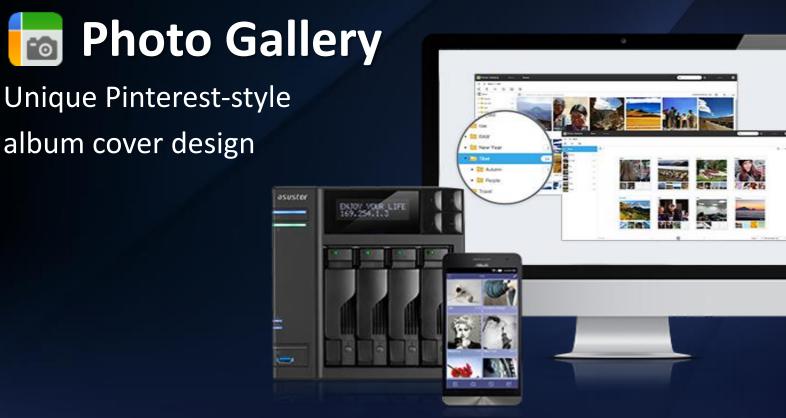

# Photos at a Glance

# Photo Gallery 3 and AiFoto3

All new UI, simpler and more natural for a variety of devices

- Take advantage of all-new timelines
- Smart photo sharing
- 360° panorama features

۲