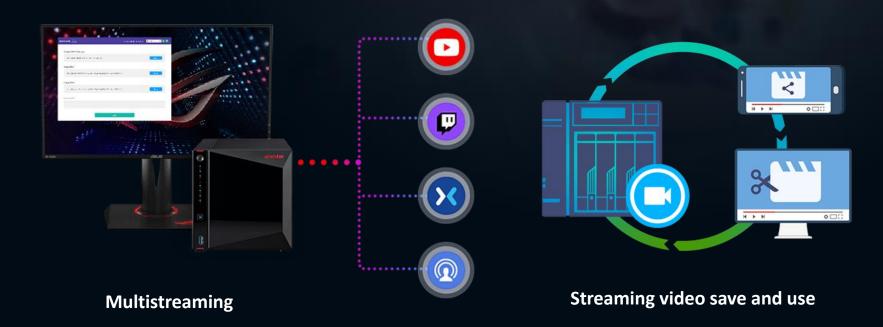

## Easy streaming and storage

#### **ASUSTOR Live**

**Setup ASUSTOR Live only in 3 steps** 

#### **ASUSTOR Live**

#### New