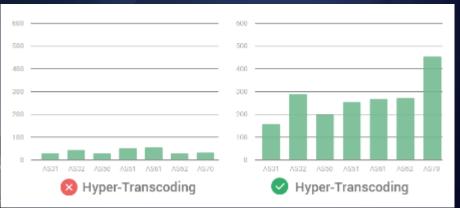

## Fastest Transcoding Speed

You no longer need to worry about running into resolution compatibility issues when playing videos on your phone, tablet or computer.

## LooksGood's Exclusive Hyper-Transcoding Technology

makes video file conversions faster and simpler than ever before. Using Hyper-Transcoding to convert video files provides a tenfold reduction in conversion time!