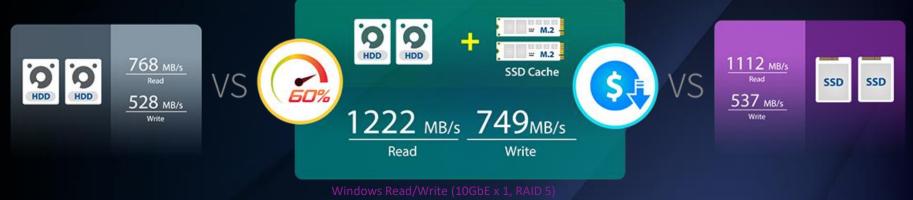

## Fast with M.2 SSD caching

Lockerstor 8 / Lockerstor 10 (AS6508T / AS6510T)

#### M.2 SSD caching supported model: AS6508T / AS6510T/ AS7110T