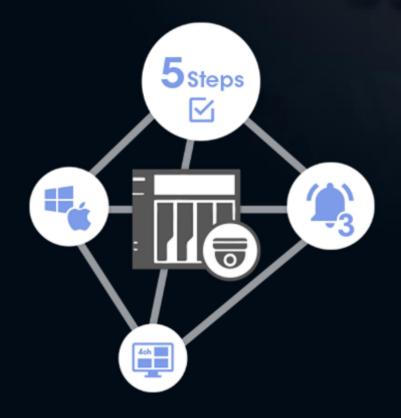

## Easiest Setup for an IP NVR

## **Only 5 Steps**

to set up a digital surveillance system