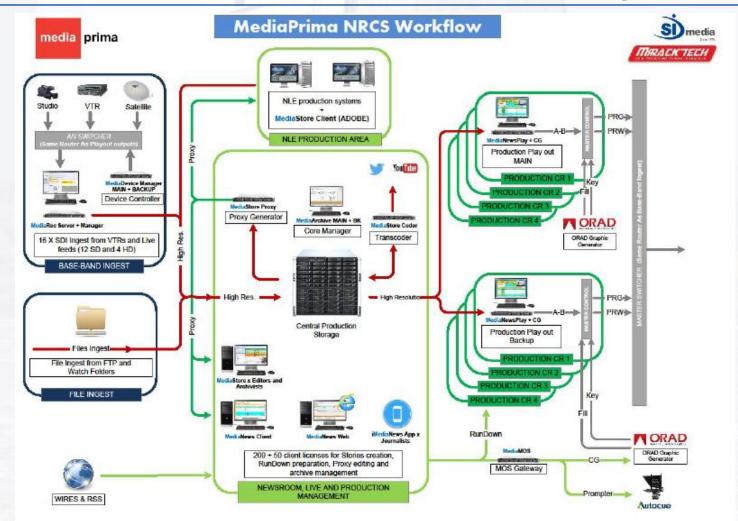

### Media Prima Berhad – Malaysia

- MediaPrima is Malaysia's leading fully integrated media group. SI Media
  has been selected to provide full solution for 4 independent production
  studios TV3, 8TV, NTV7 and TV9, together with Malaysian system
  integrator Miracktech.
- The project has been deployed in less than 4 months between the order and the launch of the first channel on air.
- SI Media manages the complete workflow from ingest (base band from 16 ingest stations, file ingest from Ftp, watch folders, portable cards (p2 and XDCAM), Wires and Agencies from the web) to the delivery to the 4 Production Studios and all the related media.
- The workflow manager will handle the copies, the transfers of the contents among the storages and to the different sites, the housekeeping of the system and all the tasks assigned to the Media Asset Management core (proxy, transcoding, up\down conversion).

## Media Prima Berhad - Malaysia