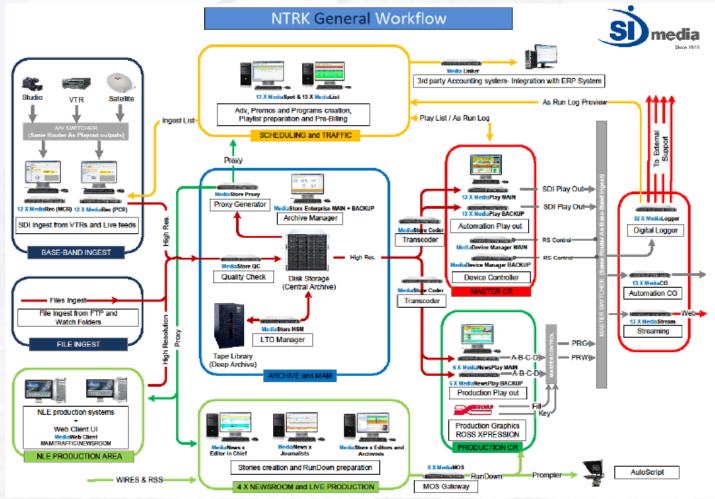

#### MTRK - Uzbekistan

- ✓ MTRK: National Public Television Tashkent (Uzbekistan).
- ✓ In 2016 SI Media provided BMS, MAM, NRCS and Automation (S.I. BFE Germany).
- ✓ BB Ingest, Automation and News Studio playout: HP servers –
  HARMONIC Mediagrid and Channel Ports video server and MAM installed
  on premises.
- ✓ Distributed system (MAM manages):
  - ❖ Main site (Tashkent): 14 x Base-Band Ingest and 13+13 playout channels (with Harmonic Channel Ports + MediaGrid).
  - ❖ 12 regional sites: 2 x Base-Band Ingest and 1+1 playout channels (with Matrox DSX\Le4 + Local NAS).

#### MTRK - Uzbekistan