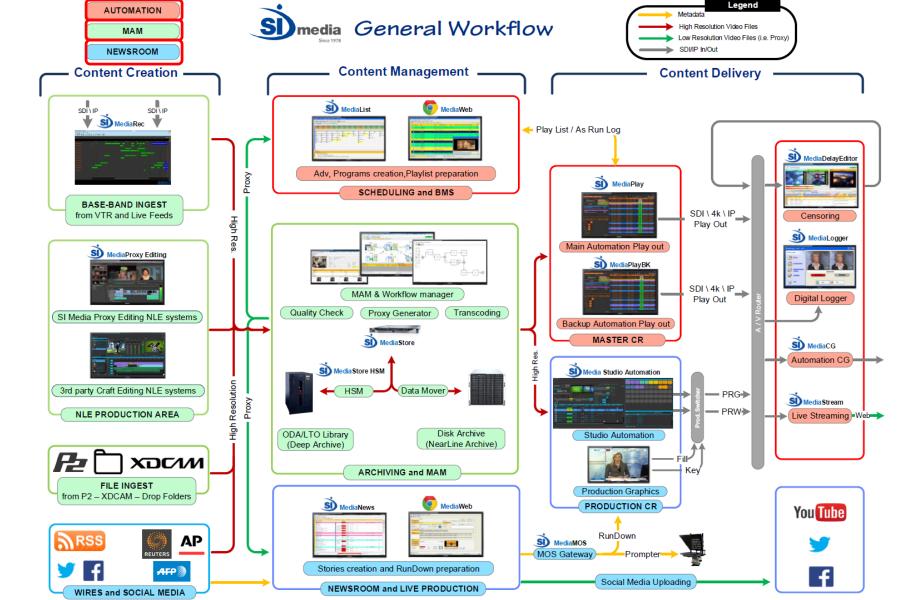

| (2009) TVR – Romania               |
|                    | (2015) La7 – Italy                 |
| NON STOP<br>PEOPLE | (2015) Non Stop people TV – Spain  |
| ARUJI              | (2015-2016) Aruji – Japan          |
| Singtel            | (2014) SingTel – Singapore         |
| Rai                | (2013) RAI — Italy                 |
| -                  | (2017-18) MTRK – Uzbekistan        |
|                    | (2017) Danish Parliament           |
| GLOBECAST          | (2015-2016) GlobeCast – Singapore  |

## SI Media Strengths



**End-to-End turnkey solution 100% internally developed** 



Modular, Scalable and Customizable according to customer needs



Integrated with most popular third party systems and devices



**Hardware Independent** 





#### **Products Overview**



# **Technology Partners**

| DELL                        | Server, Networking, Storage |
|-----------------------------|-----------------------------|
|                             | Server, Networking, LTO     |
| Supermicr•°                 | Server                      |
| intel                       | Server, Storage             |
| IBM.                        | Server, Storage, LTO        |
| EMC <sup>2</sup> (ISILON®   | Storage                     |
| HITACHI<br>Inspire the Next | Storage                     |
| Solabs                      | Storage                     |
| XORMEDIA                    | MediaServer, Storage        |

| harmonic        | Mediagrid (API)              |
|-----------------|------------------------------|
| VIDEO SYSTEMS   | OEM & Kona boards (SDK)