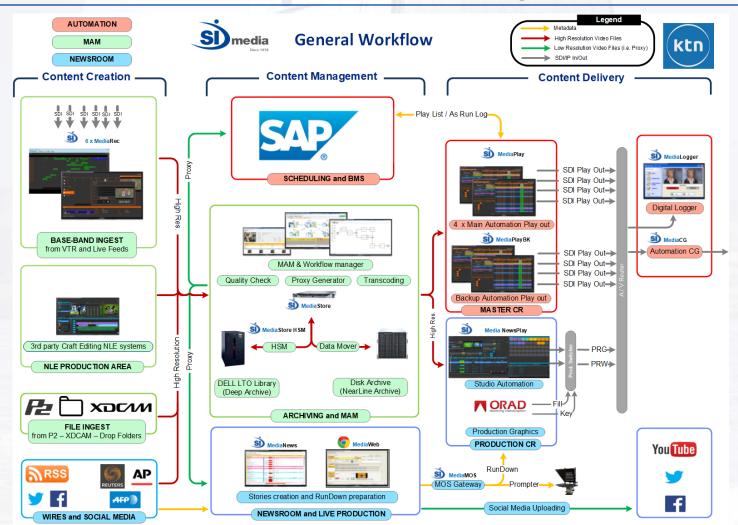

# KTN – Kenya

- ✓ KTN Standard Media: National Television Nairobi (Kenya).
- ✓ In 2015 SI Media provided MAM, NRCS (S.I. Onset Systems Israel).
- ✓ In 2017 SI Media provided 2+2 [24/7] Automation channels.
- ✓ BB Ingest, Automation and News Studio playout: IT solution DELL servers AJA video boards and MAM installed on Private Cloud (VMWare).
- ✓ Integrations with 3<sup>rd</sup> party systems and devices: SAP as BMS, ORAD as CG, Adobe Premiere as NLE systems, SPECTRALOGIC as LTO tape library, GBLabs as Central storage.
- ✓ MAM: 300.000++ assets and 120++ User accounts.

# KTN – Kenya