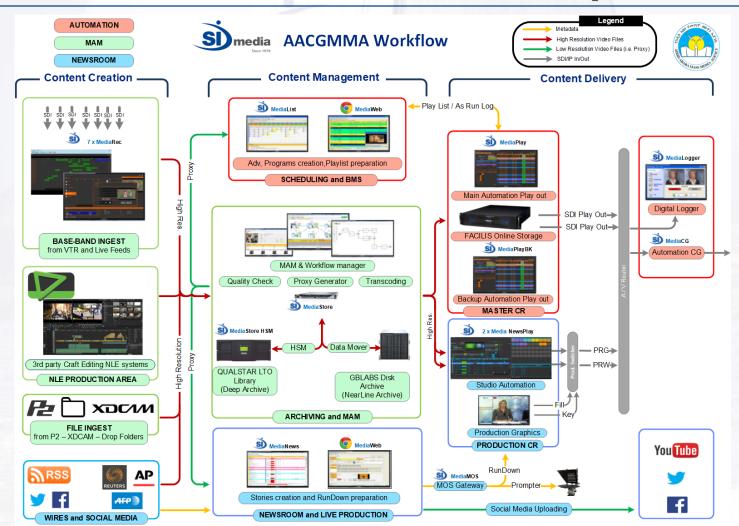

### AACGMMA - Ethiopia

- ✓ AACGMMA: National Public Television Addis Ababa (Ethiopia).
- ✓ In 2018 SI Media provided MAM, NRCS and Automation (S.I. Onset Systems Israel).
- ✓ BB Ingest, Automation and News Studio playout: IT solution DELL servers AJA video boards and MAM installed on premises.
- ✓ Integrations with 3<sup>rd</sup> party systems and devices: GVG Edius as NLE systems, FACILIS Central Storage and IBM as LTO tape library.
- ✓ MAM: 450.000++ assets and 100++ User accounts. MAM manages along
  with media assets (video and audio clips), NLE projects and documents
  (PDF, DOCX).

# **AACGMMA - Ethiopia**