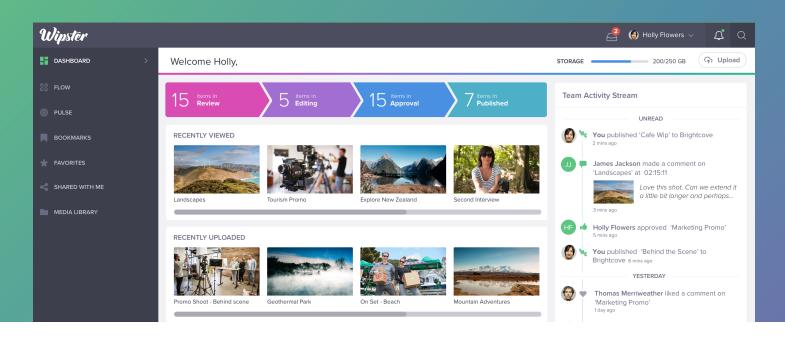

## Wipster + Adobe: Collaborative video workflow at scale

Wipster adds a collaborative layer to your video workflow and shortens the feedback loop between creatives and stakeholders by up to 90%. By providing an integrated and centralized hub, Wipster complements Adobe's video creation and editing tools, resulting in a workflow designed for speed, efficiency, and scale.

Adobe creative users can effortlessly stay up-to-date across multiple projects, teams, and tasks without

having to leave their editing suite. Performance analytics are automatically pulled back into Wipster, empowering creative teams with actionable data for a more agile creative process, and a more thorough and transparent workflow.

Wipster is the only video platform to bring together the creative, collaborative, and performance aspects of video making into a one intuitive workflow.

Premiere Pro and After Effects Integration

Up to 3X faster video workflow